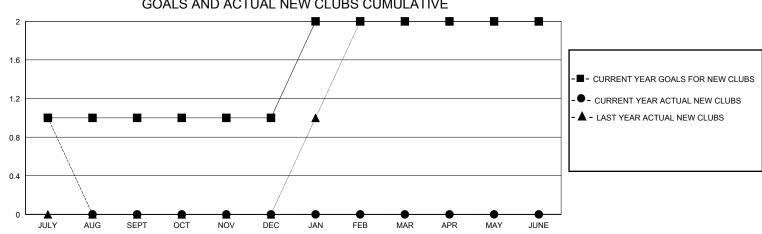

## District 308 B2

Results as of: 7/31/2024

| GMT:          |               | LOC         | CATION MALAYSIA | 4                     |                        |                         | GMT CA                                             |  |  |
|---------------|---------------|-------------|-----------------|-----------------------|------------------------|-------------------------|----------------------------------------------------|--|--|
|               | Cluk          | os          |                 | Members               |                        |                         |                                                    |  |  |
|               | RESULTS FOR   | R 2024-2025 |                 | RESULTS FOR 2024-2025 |                        |                         |                                                    |  |  |
| QUARTER       | NEW CLUB GOAL | NEW CLUBS   | DROPPED CLUBS   | QUARTER MEME          | BER GROWTH NET<br>GOAL | MEMBER GROWTH<br>ACTUAL | DROPPED<br>MEMBERS ACTUAL<br>(including transfers) |  |  |
| JULY/AUG/SEPT | 1             | 1           | 0               | JULY/AUG/SEPT         | 50                     | 111                     | 16                                                 |  |  |
| OCT/NOV/DEC   | 0             | 0           | 0               | OCT/NOV/DEC           | 50                     | 0                       | 0                                                  |  |  |
| JAN/FEB/MAR   | 1             | 0           | 0               | JAN/FEB/MAR           | 50                     | 0                       | 0                                                  |  |  |
| APR/MAY/JUNE  | 0             | 0           | 0               | APR/MAY/JUNE          | 50                     | 0                       | 0                                                  |  |  |