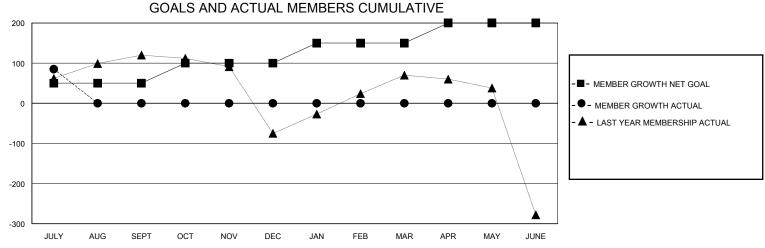

## District 308 B2

Results as of: 7/31/2024

| GMT:          |               | LOC         | CATION MALAYSIA | 4                     |                        |                         | GMT CA                                             |  |  |
|---------------|---------------|-------------|-----------------|-----------------------|------------------------|-------------------------|----------------------------------------------------|--|--|
|               | Cluk          | os          |                 | Members               |                        |                         |                                                    |  |  |
|               | RESULTS FOR   | R 2024-2025 |                 | RESULTS FOR 2024-2025 |                        |                         |                                                    |  |  |
| QUARTER       | NEW CLUB GOAL | NEW CLUBS   | DROPPED CLUBS   | QUARTER MEME          | BER GROWTH NET<br>GOAL | MEMBER GROWTH<br>ACTUAL | DROPPED<br>MEMBERS ACTUAL<br>(including transfers) |  |  |
| JULY/AUG/SEPT | 1             | 1           | 0               | JULY/AUG/SEPT         | 50                     | 111                     | 16                                                 |  |  |
| OCT/NOV/DEC   | 0             | 0           | 0               | OCT/NOV/DEC           | 50                     | 0                       | 0                                                  |  |  |
| JAN/FEB/MAR   | 1             | 0           | 0               | JAN/FEB/MAR           | 50                     | 0                       | 0                                                  |  |  |
| APR/MAY/JUNE  | 0             | 0           | 0               | APR/MAY/JUNE          | 50                     | 0                       | 0                                                  |  |  |